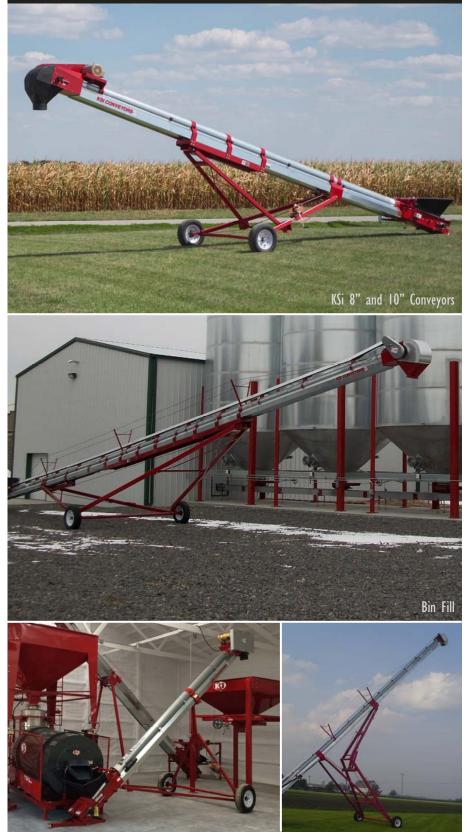

KSi Model 1208 and 1610 flagship conveyors feature KSi's original patented, cleated belt technology that revolutionized the belt conveyor industry.

KSi developed a patented, cleated belt technology that outperforms conventional augers and conveyors, moving seed more efficiently at steeper angles with very little material damage.

- 12"/16" patented cleated belt with 8"/10" galvanized tube construction
- Complete enclosed return
- Electric, PTO, or hydraulic drive
- Patented top-drive configuration
- Cable lift or hydraulic lift
- 2,000/4,500 bu/hr
- 40-degree incline capabilities
- 376 ft/min for gentle seed handling
- Clean-out door for ease of changing commodities or varieties
- Collapsible canvas hopper standard
- Galvanized hopper optional
- Available as portable model and custom-tailored for seed treatment system configurations

All 1610 EDGE Conveyors now feature the KSi Belt Self-Tensioning System.

## KSi Model 1208 / 1610 Seed and Bin Fill Conveyors

Seed Treatment Systems

Bin Fill (w/ Scissors Lift)