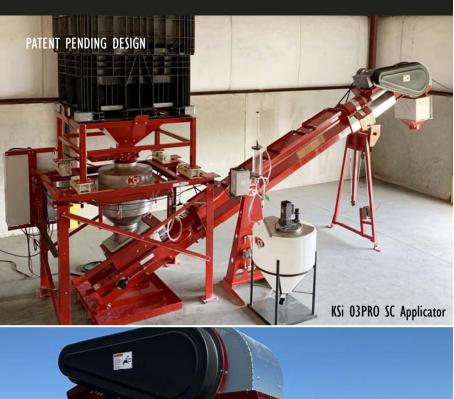

## KSi 03PRO SC Applicator

KSi gentle seed conditioning and accurate application now available in a high capacity, economical package.

Patented KSi atomization and gentle handling technologies form the core of a new application technology.

Utilizing the patented designs of the KSi Applicator Atomizer, versatile KSi Seed Conditioning Boxes, and the gentle KSi Static Mixing Belt Conveyor, the KSi 03PRO SC Applicator delivers accurate treatment application at an economical price point.

- Patented KSi Atomizer design for accurate initial chemical application
  - Thin, uniform, "seed curtain" flows around engineered atomizing disc with even, consistent chemical dispersion for accurate initial application
- 600 2,000 lb/min
- Patent-Pending KSi Seed Conditioning Boxes, configured to meet treatment needs
- Patent-Pending KSi Static Mixing Conveyor for gentle seed mixing and transfer with no cross contamination
- KSi Automation options with KSi VariRate