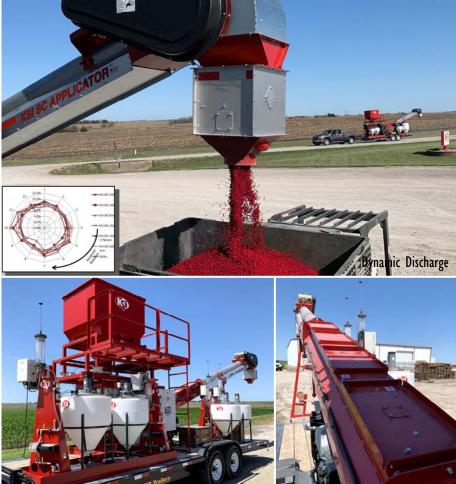

- Patented KSi Atomizer design for accurate initial chemical application
  - Thin, uniform, "seed curtain" flows around engineered atomizing disc with even, consistent chemical dispersion for accurate initial application
- 600 2,000 lb/min
- Patent-Pending KSi Seed Conditioning Boxes, configured to meet treatment needs
- Patent-Pending KSi Static Mixing Conveyor for gentle seed mixing and transfer with no cross contamination
- KSi Automation options with KSi VariRate

KSi SC Applicators leverage proven, patented KSi technology.

Gentle Seed Handling/Mixing --- Static Mixing Belt Conveyor