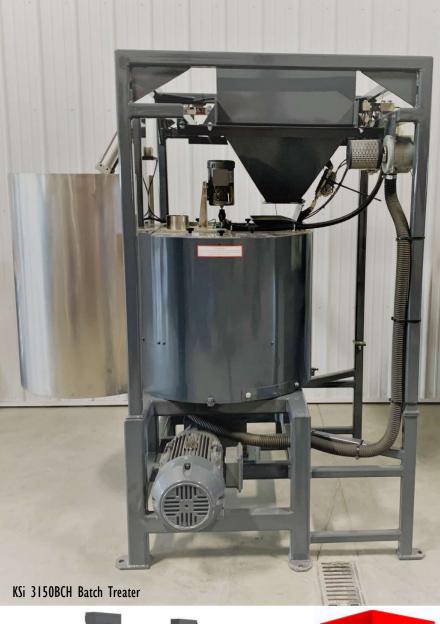

## **BCH Models**

- 2500BCH (50-80 lb/min)
- 3150BCH (80-125 lb/min)
- 4800BCH (500-1,000 lb/min)

KSi utilizes its wealth of experience and expertise in seed application systems and technologies, utilizing

## Capabilities

- Application/Treating
- Coating
- Layering

Note: Core unit manufactured

by Universal Coating Systems

Commercial Batch Treating Systems

KSi 3150BCH Batch Treater