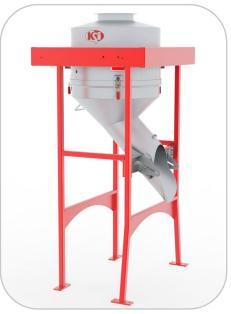

SMX / SC Applicator

Drum / Applicator

Batch / Commercial

- Mixing Chamber Options
- SC Applicator SMX — Static Mixing Conveyor
- NGA Applicator
   Mixing / Conditioning Drum
- BCH Batch Treating / Coating / Layering

02PRO SC Applicator

03PRO SC Applicator

4808NGA Applicator

BCH Batch System

- System Options
- 02/03PRO SC Applicator PRO Stationary System PRO-M Portable System PRO-T Mobile Transport Unit PRO-V Self-Contained Unit
- 4808NGA Applicator Stand-Alone / Bulk Systems
- BCH Batch Systems