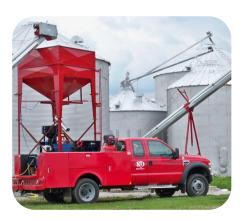

## Belt Conveyors / Seed Handling

KSi patented belt technology revolutionized the industry and continues to be the belt conveyor of choice for seed-handling excellence.

- Belt Conveyors
- Bin Fill Conveyors
- Undercarr Conveyors
- Underbin Conveyors
- Overbin Conveyors
- Field Loader Conveyors
- SMX Conditioning Conveyors