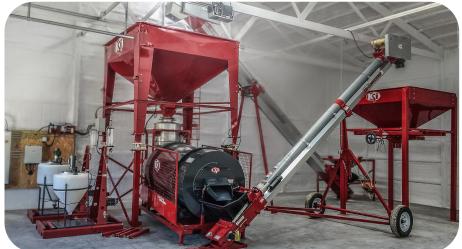

## 02/03PRO SC Applicator

The patented KSi Atomizer and KSi Static Mixing (SMX)
Conveyor combine for a breakthrough application technology, creating the most gentle, versatile, scalable, professional-level treating system in the industry.

- KSi Patented Atomizer
- KSi Patented Static Mixing (SMX) Conveyor with Adjustable "Fins"
- Multiple Capacity Options
- Stationary / Mobile / Transport Unit Options
- Self-Contained Inlet Conveyor Extension Option
- Stand-Alone / Bulk Integration / Commercial Installations
- Wide Range of Seed Types