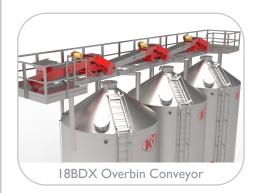

## Belt Conveyors / Seed Handling

KSi patented belt technology revolutionized the industry and continues to be the belt conveyor of choice for seed-handling excellence.

- Belt Conveyors
- Bin Fill Conveyors
- Undercarr Conveyors
- Underbin Conveyors
- Overbin Conveyors
- Field Loader Conveyors
- SMX Conditioning Conveyors