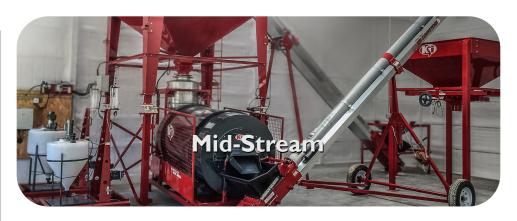

### 4808NGA Seed Applicator

Patented technology and design provides accurate initial liquid application with a progressive seed conditioning process for uniform seed coverage, reduced stickiness, and marketable appearance with reliable plant-ability.

- KSi Patented Atomizer
- KSi Patented Drum Design
- Steel / Stainless Steel / Specialty
- Stationary / Mobile Unit Options
- Stand-Alone / Bulk Integration / Commercial Installations