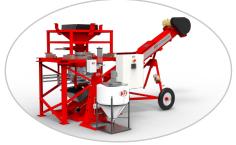

## 02/03PRO SC Applicator

The patented KSi Atomizer and KSi Static Mixing (SMX)
Conveyor combine for a breakthrough application technology, creating the most gentle, versatile, scalable, professional-level treating system in the industry.

- KSi Patented Atomizer
- KSi Patented Static Mixing (SMX) Conveyor with Adjustable "Fins"
- Multiple Capacity Options
- Stationary / Mobile / Transport Unit Options
- Self-Contained Inlet Conveyor Extension Option
- Stand-Alone / Bulk Integration / Commercial Installations
- Wide Range of Seed Types