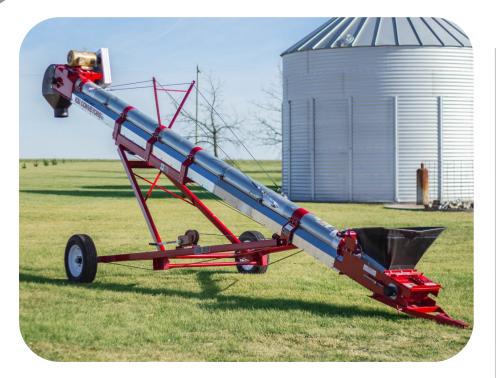

## Belt Conveyors / Seed Handling

KSi patented belt technology revolutionized the industry and continues to be the belt conveyor of choice for seed-handling excellence.

- Belt Conveyors
- Bin Fill Conveyors
- Undercarr Conveyors
- Underbin Conveyors
- Overbin Conveyors
- Field Loader Conveyors
- SMX Conditioning Conveyors