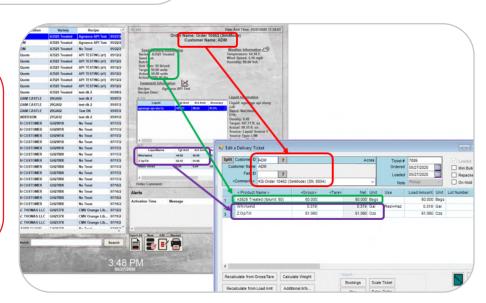

#### Software and Systems Integration

Built on a modern technology platform, state-of-the-art KSi Software solutions provide the most accurate, flexible, and user-friendly seed treatment application and fertilizer/agrichemical automation systems available.

- KSi AutoTreat+
- KSi AutoTreat Lite
- KSi BasicTreat
- KSi AgConnex
- KSi API / Systems Integration
- KSi AutoBulk
- KSi Support
- KSi EDGE Partnership
- 24/7 In-Season Software Support
  - 5-8,000 Calls per Season
  - 2min Avg Answer Time
  - 98% Resolved over Phone (w/out Site Visit)

#### IT / Systems Integration

- API Integration w/ Enterprise Systems
  - Order Management
  - Data Exchange
  - Inventory Monitoring
  - Billing Processes
  - Reporting Tools
- AgriChem and/or Seed Systems