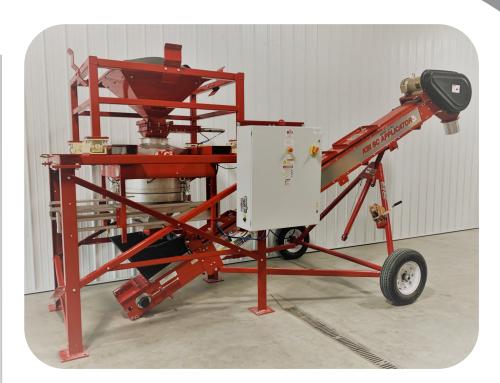

## 02/03PRO SC Applicator

The patented KSi Atomizer and KSi Static Mixing (SMX)
Conveyor combine for a breakthrough application technology, creating the most gentle, versatile, scalable, professional-level treating system in the industry.

- KSi Patented Atomizer
- KSi Patented Static Mixing (SMX) Conveyor with Adjustable "Fins"
- Multiple Capacity Options
- Stationary / Mobile / Transport Unit Options
- Self-Contained Inlet Conveyor Extension Option
- Stand-Alone / Bulk Integration / Commercial Installations
- Wide Range of Seed Types