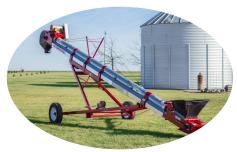

## Belt Conveyors / Seed Handling

KSi patented belt technology revolutionized the industry and continues to be the belt conveyor of choice for seed-handling excellence.

- Belt Conveyors
- Bin Fill Conveyors
- Undercarr Conveyors
- Underbin Conveyors
- Overbin Conveyors
- Field Loader Conveyors
- SMX Conditioning Conveyors