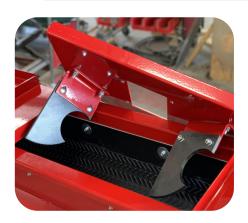

#### Professional-Level System Design

KSi Atomizer

- 80% Coverage / Every Seed
- Large Diameter Chamber
- Seed Distribution Ring for Thin, Even Seed Curtain
- Open Atomizer Disc with 4 Engineered Ports for Even Liquid Distribution
- Original and Compact Models