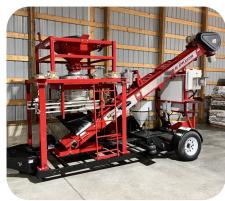

## 02ELA SC Applicator

KSi offers its patented SC Applicator in an entry-level unit, designed to meet global seed treatment application needs and specifications.

- KSi Patented, Compact Atomizer
- KSi Patented Static Mixing (SMX)
   Conveyor with Adjustable "Fins"
- Mobile Design
- Stand-Alone Set-Up
- Manual Configuration
- Wide Range of Seed Types