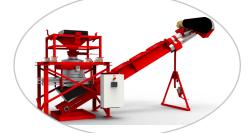

### 4808NGA Seed Applicator

Patented technology and design provides accurate initial liquid application with a progressive seed conditioning process for uniform seed coverage, reduced stickiness, and marketable appearance with reliable plant-ability.

- KSi Patented Atomizer
- KSi Patented Drum Design
- Steel / Stainless Steel / Specialty
- Stationary / Mobile Unit Options
- Stand-Alone / Bulk Integration / Commercial Installations