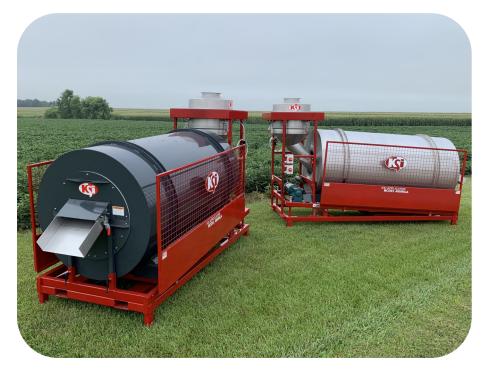

### 4808NGA Seed Applicator

Patented technology and design provides accurate initial liquid application with a progressive seed conditioning process for uniform seed coverage, reduced stickiness, and marketable appearance with reliable plant-ability.

- KSi Patented Atomizer
- KSi Patented Drum Design
- Steel / Stainless Steel / Specialty
- Stationary / Mobile Unit Options
- Stand-Alone / Bulk Integration / Commercial Installations