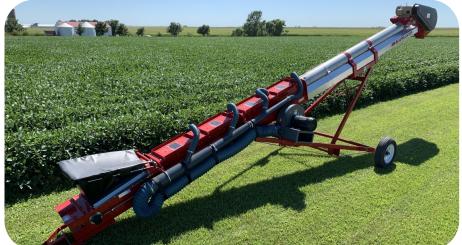

## Belt Conveyors / Seed Handling

KSi patented belt technology revolutionized the industry and continues to be the belt conveyor of choice for seed-handling excellence.

- Belt Conveyors
- Bin Fill Conveyors
- Undercarr Conveyors
- Underbin Conveyors
- Overbin Conveyors
- Field Loader Conveyors
- SMX Conditioning Conveyors