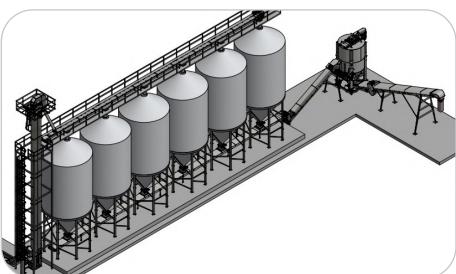

## AgriChem / Fertilizer Systems

KSi AgriChem solutions optimize equipment/hardware design and a user-friendly interface to simultaneously handle multiple devices in a flexible configuration with wireless connectivity and a modern technology platform.

- Liquid Bulk Handling Systems
- Dry Fertilizer Systems
- KSi AutoBulk Software
- Blending / Metering / Monitoring
- Automated and Self-Service Facility Design and Support
- KSi IT and Systems Integration
- KSi Support and Service
- KSi EDGE Partners

#### **Dry Fertilizer Systems**

- KSi Software
- Material Blending / Metering
- System Design and Support
- OEM Relationships / Partnerships