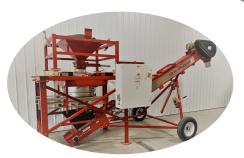

## 02ELA SC Applicator

KSi offers its patented SC Applicator in an entry-level unit, designed to meet global seed treatment application needs and specifications.

- KSi Patented, Compact Atomizer
- KSi Patented Static Mixing (SMX)
   Conveyor with Adjustable "Fins"
- Mobile Design
- Stand-Alone Set-Up
- Manual Configuration
- Wide Range of Seed Types

## 02/03PRO SC Applicator

The patented KSi Atomizer and KSi Static Mixing (SMX)
Conveyor combine for a breakthrough application technology, creating the most gentle, versatile, scalable, professional-level treating system in the industry.