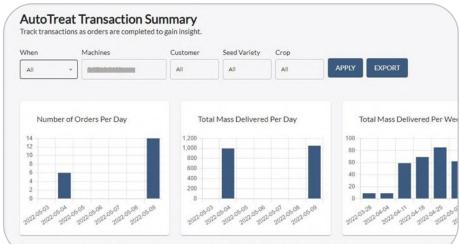

- KSi AutoTreat+
- KSi AutoTreat Lite
- KSi BasicTreat
- KSi AgConnex
- KSi API / Systems Integration
- KSi AutoBulk
- KSi Support
- KSi EDGE Partnership
- 24/7 In-Season Software Support
  - 5-8,000 Calls per Season
  - 2min Avg Answer Time
  - 98% Resolved over Phone (w/out Site Visit)