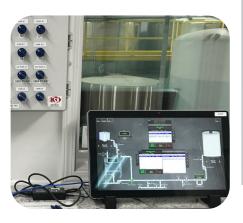

#### Software and Systems Integration

Built on a modern technology platform, state-of-the-art KSi Software solutions provide the most accurate, flexible, and user-friendly seed treatment application and fertilizer/agrichemical automation systems available.

- KSi AutoTreat+
- KSi AutoTreat Lite
- KSi BasicTreat
- KSi AgConnex
- KSi API / Systems Integration
- KSi AutoBulk
- KSi Support
- KSi EDGE Partnership
- 24/7 In-Season Software Support
  - 5-8,000 Calls per Season
  - 2min Avg Answer Time
  - 98% Resolved over Phone (w/out Site Visit)