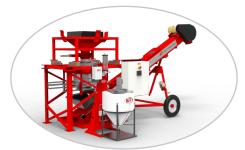

## 02/03PRO SC Applicator

The patented KSi Atomizer and KSi Static Mixing (SMX)
Conveyor combine for a breakthrough application technology, creating the most gentle, versatile, scalable, professional-level treating system in the industry.

- KSi Patented Atomizer
- KSi Patented Static Mixing (SMX) Conveyor with Adjustable "Fins"
- Multiple Capacity Options
- Stationary / Mobile / Transport Unit Options
- Self-Contained Inlet Conveyor Extension Option
- Stand-Alone / Bulk Integration / Commercial Installations
- Wide Range of Seed Types