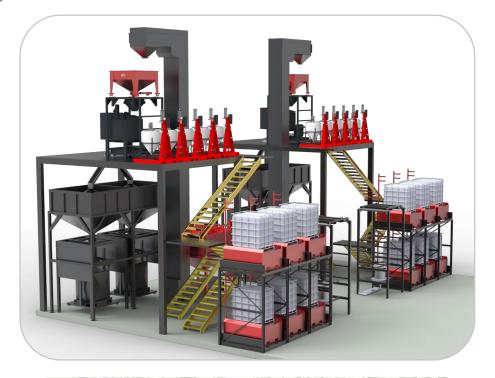

## 02/03PRO SC Applicator

The patented KSi Atomizer and KSi Static Mixing (SMX)
Conveyor combine for a breakthrough application technology, creating the most gentle, versatile, scalable, professional-level treating system in the industry.

- KSi Patented Atomizer
- KSi Patented Static Mixing (SMX) Conveyor with Adjustable "Fins"
- Multiple Capacity Options
- Stationary / Mobile / Transport Unit Options
- Self-Contained Inlet Conveyor Extension Option
- Stand-Alone / Bulk Integration / Commercial Installations
- Wide Range of Seed Types