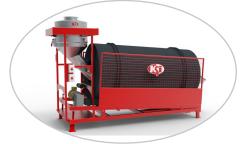

## 02/03PRO SC Applicator

The patented KSi Atomizer and KSi Static Mixing (SMX)
Conveyor combine for a breakthrough application technology, creating the most gentle, versatile, scalable, professional-level treating system in the industry.

- KSi Patented Atomizer
- KSi Patented Static Mixing (SMX) Conveyor with Adjustable "Fins"
- Multiple Capacity Options
- Stationary / Mobile / Transport Unit Options
- Self-Contained Inlet Conveyor Extension Option
- Stand-Alone / Bulk Integration / Commercial Installations
- Wide Range of Seed Types