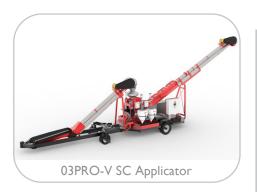

## 02/03PRO SC Applicator

The patented KSi Atomizer and KSi Static Mixing (SMX)
Conveyor combine for a breakthrough application technology, creating the most gentle, versatile, scalable, professional-level treating system in the industry.

- KSi Patented Atomizer
- KSi Patented Static Mixing (SMX) Conveyor with Adjustable "Fins"
- Multiple Capacity Options
- Stationary / Mobile / Transport Unit Options
- Self-Contained Inlet Conveyor Extension Option
- Stand-Alone / Bulk Integration / Commercial Installations
- Wide Range of Seed Types