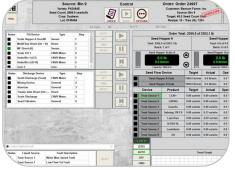

#### Software and Systems Integration

Built on a modern technology platform, state-of-the-art KSi Software solutions provide the most accurate, flexible, and user-friendly seed treatment application and fertilizer/agrichemical automation systems available.

- KSi AutoTreat+
- KSi AutoTreat Lite
- KSi BasicTreat
- KSi AgConnex
- KSi API / Systems Integration
- KSi AutoBulk
- KSi Support
- KSi EDGE Partnership
- 24/7 In-Season Software Support
  - 5-8,000 Calls per Season
  - 2min Avg Answer Time
  - 98% Resolved over Phone (w/out Site Visit)