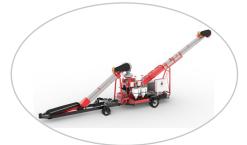

## Belt Conveyors / Seed Handling

KSi patented belt technology revolutionized the industry and continues to be the belt conveyor of choice for seed-handling excellence.

- Belt Conveyors
- Bin Fill Conveyors
- Undercarr Conveyors
- Underbin Conveyors
- Overbin Conveyors
- Field Loader Conveyors
- SMX Conditioning Conveyors