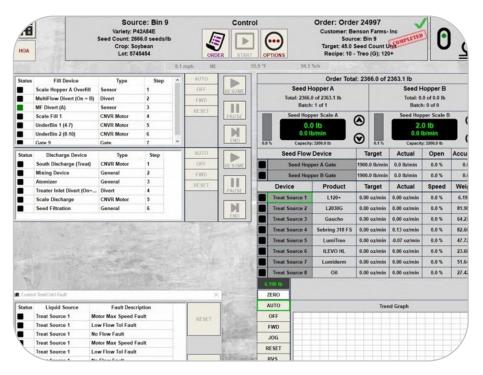

#### Software and Systems Integration

Built on a modern technology platform, state-of-the-art KSi Software solutions provide the most accurate, flexible, and user-friendly seed treatment application and fertilizer/agrichemical automation systems available.

- KSi AutoTreat+
- KSi AutoTreat Lite
- KSi BasicTreat
- KSi AgConnex
- KSi API / Systems Integration
- KSi AutoBulk
- KSi Support
- KSi EDGE Partnership
- 24/7 In-Season Software Support
  - 5-8,000 Calls per Season
  - 2min Avg Answer Time
  - 98% Resolved over Phone (w/out Site Visit)