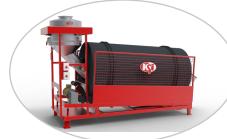

## 02ELA SC Applicator

KSi offers its patented SC Applicator in an entry-level unit, designed to meet global seed treatment application needs and specifications.

- KSi Patented, Compact Atomizer
- KSi Patented Static Mixing (SMX)
   Conveyor with Adjustable "Fins"
- Mobile Design
- Stand-Alone Set-Up
- Manual Configuration
- Wide Range of Seed Types

## 02/03PRO SC Applicator

The patented KSi Atomizer and KSi Static Mixing (SMX)
Conveyor combine for a breakthrough application technology, creating the most gentle, versatile, scalable, professional-level treating system in the industry.