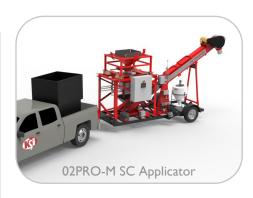

## 02/03PRO SC Applicator

The patented KSi Atomizer and KSi Static Mixing (SMX)
Conveyor combine for a breakthrough application technology, creating the most gentle, versatile, scalable, professional-level treating system in the industry.

- KSi Patented Atomizer
- KSi Patented Static Mixing (SMX) Conveyor with Adjustable "Fins"
- Multiple Capacity Options
- Stationary / Mobile / Transport Unit Options
- Self-Contained Inlet Conveyor Extension Option
- Stand-Alone / Bulk Integration / Commercial Installations
- Wide Range of Seed Types