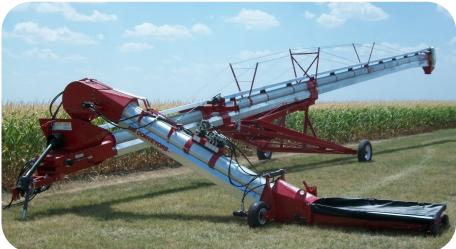

## Belt Conveyors / Seed Handling

KSi patented belt technology revolutionized the industry and continues to be the belt conveyor of choice for seed-handling excellence.

- Belt Conveyors
- Bin Fill Conveyors
- Undercarr Conveyors
- Underbin Conveyors
- Overbin Conveyors
- Field Loader Conveyors
- SMX Conditioning Conveyors