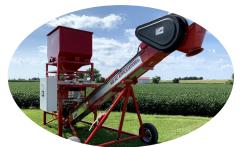

### 4808NGA Seed Applicator

Patented technology and design provides accurate initial liquid application with a progressive seed conditioning process for uniform seed coverage, reduced stickiness, and marketable appearance with reliable plant-ability.

- KSi Patented Atomizer
- KSi Patented Drum Design
- Steel / Stainless Steel / Specialty
- Stationary / Mobile Unit Options
- Stand-Alone / Bulk Integration / Commercial Installations