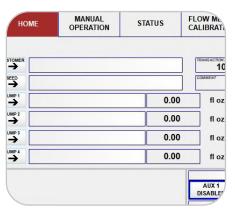

#### Software and Systems Integration

Built on a modern technology platform, state-of-the-art KSi Software solutions provide the most accurate, flexible, and user-friendly seed treatment application and fertilizer/agrichemical automation systems available.

- KSi AutoTreat+
- KSi AutoTreat Lite
- KSi BasicTreat
- KSi AgConnex
- KSi API / Systems Integration
- KSi AutoBulk
- KSi Support
- KSi EDGE Partnership
- 24/7 In-Season Software Support
  - 5-8,000 Calls per Season
  - 2min Avg Answer Time
  - 98% Resolved over Phone (w/out Site Visit)