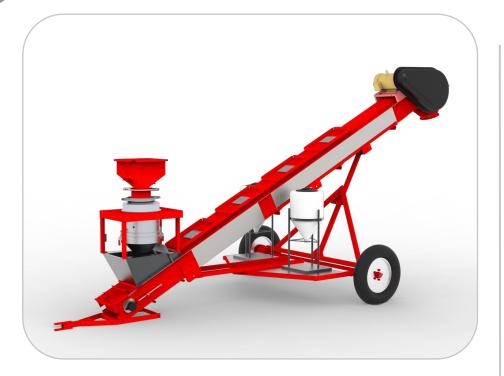

## 02ELA SC Applicator

KSi offers its patented SC Applicator in an entry-level unit, designed to meet global seed treatment application needs and specifications.

- KSi Patented, Compact Atomizer
- KSi Patented Static Mixing (SMX)
   Conveyor with Adjustable "Fins"
- Mobile Design
- Stand-Alone Set-Up
- Manual Configuration
- Wide Range of Seed Types

## 02/03PRO SC Applicator

The patented KSi Atomizer and KSi Static Mixing (SMX)
Conveyor combine for a breakthrough application technology, creating the most gentle, versatile, scalable, professional-level treating system in the industry.