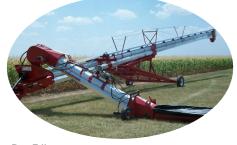

## Belt Conveyors / Seed Handling

KSi patented belt technology revolutionized the industry and continues to be the belt conveyor of choice for seed-handling excellence.

- Belt Conveyors
- Bin Fill Conveyors
- Undercarr Conveyors
- Underbin Conveyors
- Overbin Conveyors
- Field Loader Conveyors
- SMX Conditioning Conveyors