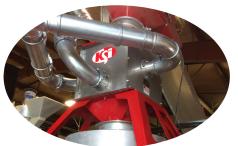

#### Professional-Level System Design

KSi Atomizer

- 80% Coverage / Every Seed
- Large Diameter Chamber
- Seed Distribution Ring for Thin, Even Seed Curtain
- Open Atomizer Disc with 4 Engineered Ports for Even Liquid Distribution
- Original and Compact Models