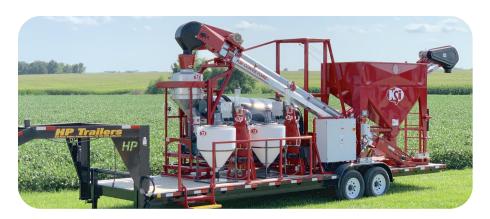

## 02ELA SC Applicator

KSi offers its patented SC Applicator in an entry-level unit, designed to meet global seed treatment application needs and specifications.

- KSi Patented, Compact Atomizer
- KSi Patented Static Mixing (SMX)
   Conveyor with Adjustable "Fins"
- Mobile Design
- Stand-Alone Set-Up
- Manual Configuration
- Wide Range of Seed Types

## 02/03PRO SC Applicator

The patented KSi Atomizer and KSi Static Mixing (SMX)
Conveyor combine for a breakthrough application technology, creating the most gentle, versatile, scalable, professional-level treating system in the industry.

- KSi Patented Atomizer
- KSi Patented Static Mixing (SMX) Conveyor with Adjustable "Fins"
- Multiple Capacity Options
- Stationary / Mobile / Transport Unit Options
- Self-Contained Inlet Conveyor Extension Option
- Stand-Alone / Bulk Integration / Commercial Installations
- Wide Range of Seed Types