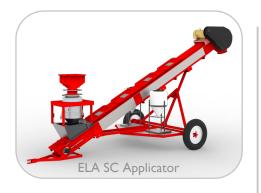

## 02ELA SC Applicator

KSi offers its patented SC Applicator in an entry-level unit, designed to meet global seed treatment application needs and specifications.

- KSi Patented, Compact Atomizer
- KSi Patented Static Mixing (SMX)
   Conveyor with Adjustable "Fins"
- Mobile Design
- Stand-Alone Set-Up
- Manual Configuration
- Wide Range of Seed Types