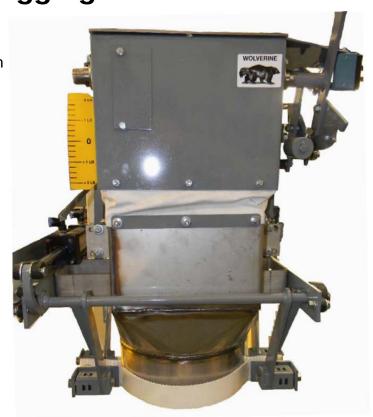

## GWM Wolverine Gross Weigh Mechanical Bagging Scale

The GWM Wolverine provides an economical approach to filling bags from 10 lbs. to 110 lbs. (5 kg – 50kg).

Typical production speeds are 4-5 bags per minute at ± 4 ounce (100 gram) accuracy.

The GWM scales can be supplied with a variety of spout sizes to accommodate your specific bag dimensions. The scales are available in mild 10 gauge steel or can be supplied with stainless steel product contact surfaces or all stainless steel construction for corrosive or food grade products such as salt, fertilizer and various food products