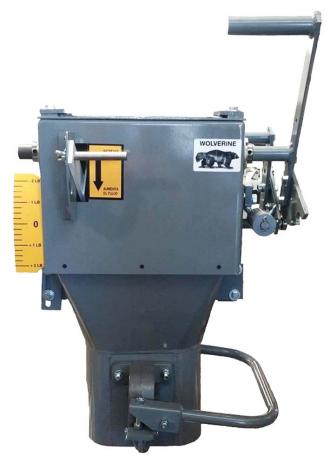

## GWM Wolverine Gross Weigh Mechanical Bagging Scale

The GWM Wolverine provides an economical approach to filling bags from 10 lbs. to 110 lbs. (5 kg – 50kg).

Typical production speeds are 4-5 bags per minute at ± 4 ounce (100 gram) accuracy.

The GWM scales can be supplied with a variety of spout sizes to accommodate your specific bag dimensions. The scales are available in mild 10 gauge steel or can be supplied with stainless steel product contact surfaces or all stainless steel construction for corrosive or food grade products such as salt, fertilizer and various food products