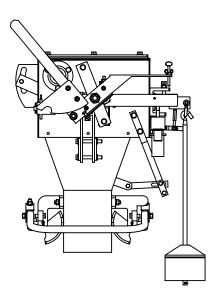

## GWM Wolverine Gross Weigh Mechanical Bagging Scale

The GWM Wolverine provides an economical approach to filling bags from 10 lbs. to 110 lbs. (5 kg – 50kg).

Typical production speeds are 4-5 bags per minute at ± 4 ounce (100 gram) accuracy.

The GWM scales can be supplied with a variety of spout sizes to accommodate your specific bag dimensions. The scales are available in mild 10 gauge steel or can be supplied with stainless steel product contact surfaces or all stainless steel construction for corrosive or food grade products such as salt, fertilizer and various food products

## JEM INTERNATIONAL, INC.

GROSS WEIGH MECHANICAL BAGGING SCALE

SZALE:1:12 WEIGHT: SHEET 1 OF 1