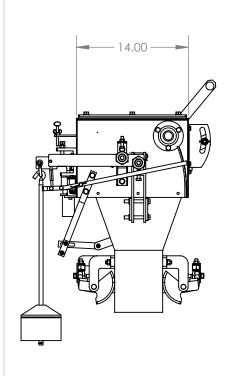

## GWM Wolverine Gross Weigh Mechanical Bagging Scale

The GWM Wolverine provides an economical approach to filling bags from 10 lbs. to 110 lbs. (5 kg – 50kg).

Typical production speeds are 4-5 bags per minute at ± 4 ounce (100 gram) accuracy.

The GWM scales can be supplied with a variety of spout sizes to accommodate your specific bag dimensions. The scales are available in mild 10 gauge steel or can be supplied with stainless steel product contact surfaces or all stainless steel construction for corrosive or food grade products such as salt, fertilizer and various food products

## JEM INTERNATIONAL, INC.

GROSS WEIGH MECHANICAL BAGGING SCALE

SZALE:1:12 WEIGHT: SHEET 1 OF 1