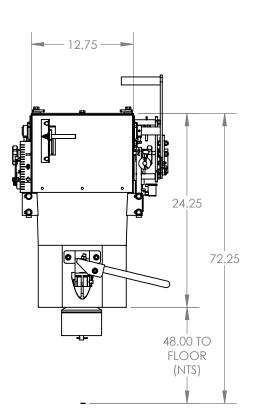

## GWM Wolverine Gross Weigh Mechanical Bagging Scale

The GWM Wolverine provides an economical approach to filling bags from 10 lbs. to 110 lbs. (5 kg – 50kg).

Typical production speeds are 4-5 bags per minute at ± 4 ounce (100 gram) accuracy.

The GWM scales can be supplied with a variety of spout sizes to accommodate your specific bag dimensions. The scales are available in mild 10 gauge steel or can be supplied with stainless steel product contact surfaces or all stainless steel construction for corrosive or food grade products such as salt, fertilizer and various food products

## JEM INTERNATIONAL, INC.

GROSS WEIGH MECHANICAL BAGGING SCALE

SZALE:1:12 WEIGHT: SHEET 1 OF 1