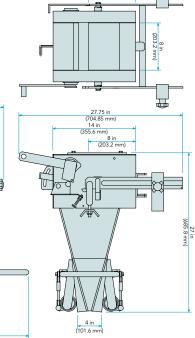

# ECONOMICAL BAGGING SCALE

25.25 in (641.35 mm)

(101.6 mm

Ħ

Diagram dimensions are for reference only\*

#### **SPECIFICATIONS**

| Speed                   | Up to 15 BPM                                                                                                          |
|-------------------------|-----------------------------------------------------------------------------------------------------------------------|
| Accuracy                | <u>+</u> 0.5 lb                                                                                                       |
| Weight Range            | 15 to 125 lb (6.8 to 56 kg) (Weight range is dependent on product's bulk density. Free product testing recommended.*) |
| Configuration           | Gross & net weigh (Net weigh configuration requires an optional weigh bucket)                                         |
| Construction            | Carbon steel                                                                                                          |
| Paint                   | Magnum Systems blue: RAL 5015                                                                                         |
| Electrical Requirements | 115 volt, single phase (OM-2A ONLY)                                                                                   |
| Air Requirements        | 100 PSI (6.29 BAR), 2 CFM (OM-2A ONLY)                                                                                |