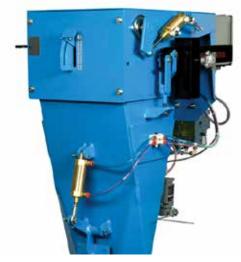

#### **Materials Typically Handled**

- Dry, granular, free-flowing products:
  - Wheat
  - Feed mixes
  - Granular fertilizer
  - Cracked corn
  - Deer corn mixes

OM-2A

#### Features

- Mechanical beam scale operation
- Non-concentric bag clamp for positive grip (OM-2)
- Pneumatic bag clamp with auto-bag release (OM-2A)
- Adjustable flow gate