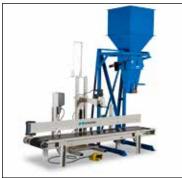

## ECONOMICAL BAGGING SCALE

### **MODEL OM-2 SERIES**

Magnum Systems' Model OM-2 Series uses a patented beam scale and is self-dampening. The weight pointer and calibration adjustment are located directly on the beam. The OM-2 Series flow control regulates the speed of material going through the scale. The series includes both manual mechanical and automatic air/ electric models.

#### **Materials Typically Handled**

- Dry, granular, free-flowing products:
  - Wheat
  - Feed mixes
  - Granular fertilizer
  - Cracked corn
  - Deer corn mixes

OM-2A