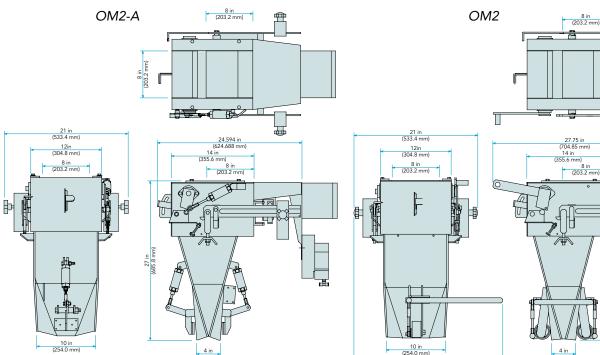

# ECONOMICAL BAGGING SCALE

25.25 in (641.35 mm)

(101.6 mm

Ħ

Diagram dimensions are for reference only\*

#### **SPECIFICATIONS**

| Speed                   | Up to 15 BPM                                                                                                          |
|-------------------------|-----------------------------------------------------------------------------------------------------------------------|
| Accuracy                | <u>+</u> 0.5 lb                                                                                                       |
| Weight Range            | 15 to 125 lb (6.8 to 56 kg) (Weight range is dependent on product's bulk density. Free product testing recommended.*) |
| Configuration           | Gross & net weigh (Net weigh configuration requires an optional weigh bucket)                                         |
| Construction            | Carbon steel                                                                                                          |
| Paint                   | Magnum Systems blue: RAL 5015                                                                                         |
| Electrical Requirements | 115 volt, single phase (OM-2A ONLY)                                                                                   |
| Air Requirements        | 100 PSI (6.29 BAR), 2 CFM (OM-2A ONLY)                                                                                |