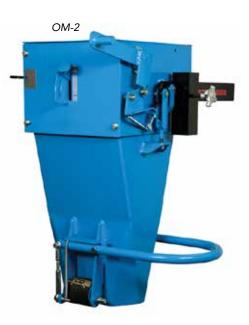

### **MODEL OM-2 SERIES**

Magnum Systems' Model OM-2 Series uses a patented beam scale and is self-dampening. The weight pointer and calibration adjustment are located directly on the beam. The OM-2 Series flow control regulates the speed of material going through the scale. The series includes both manual mechanical and automatic air/ electric models.

#### Features

- Mechanical beam scale operation
- Non-concentric bag clamp for positive grip (OM-2)
- Pneumatic bag clamp with auto-bag release (OM-2A)
- Adjustable flow gate