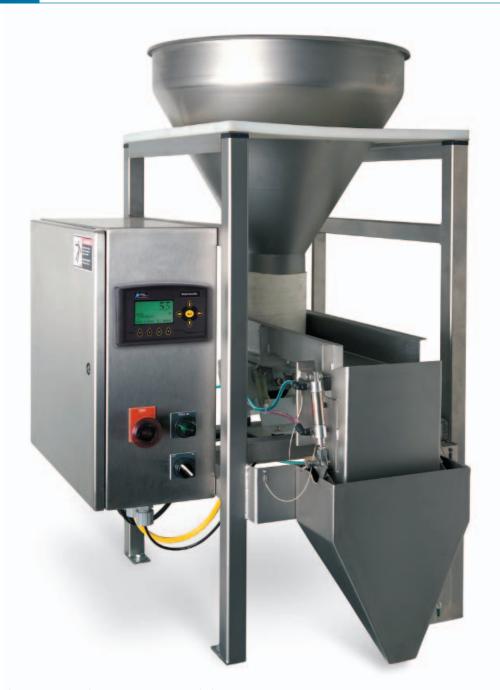

## **TE10**

## Vibratory Feeding Net Weigh Scale

Taylor Products' TE10 is an electronic, small net weigh scale designed for weighments of 2 oz to 5 lb. The TE10 was designed with a timed discharge to eliminate spillage, as well as controls for single operator convenience.

## Variable Speed Electronic Scale for Small Accurate Weights

- 2 oz to 5 lb capacity\*
- Granulars
- Powders
- Up to 20 weighments per minute

\*Weight range is dependent on product's bulk density. Free product testing recommended.