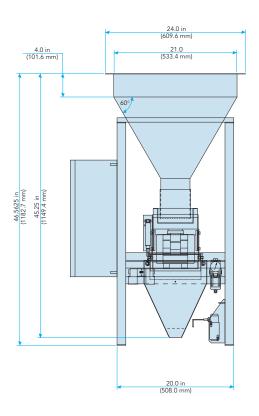

Diagram dimensions are for reference only

| Dimensions              | 24 in (609.6 mm) x 31.5625 in (901.7 mm) x 46.5625 in (1,182.7 mm)                                                                       |
|-------------------------|------------------------------------------------------------------------------------------------------------------------------------------|
| Speed                   | Up to 20 WPM                                                                                                                             |
| Accuracy                | Up to 0.4%                                                                                                                               |
| Weight Range            | 2 oz to 5 lb (0.057 kg to 2.268 kg)<br>Weight range is dependent on product's bulk density. Free product testing recommended.            |
| Scale                   | Analog Touchpad                                                                                                                          |
| Construction            | 11 Gauge, 1.5 in x 1.5 in 304 S/S Tubular Support Frame, 304 S/S Contact Points,<br>Table Top Mount, Conical Hopper Design               |
| Electrical Requirements | 120 Volt, 5 amp                                                                                                                          |
| Compressed Air          | 90 PSI / 1 CFM                                                                                                                           |
| Standard Features       | Adjustable Flow Boot, Dual Set-Point, Bulk Accumulation Feature for weights over 5 lbs,<br>Tool-less Disassembly for Clean-up, Auto-Zero |