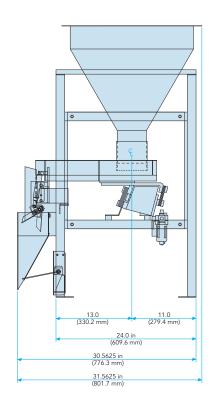

Diagram dimensions are for reference only

| Dimensions              | 24 in (609.6 mm) x 31.5625 in (901.7 mm) x 46.5625 in (1,182.7 mm)                                                                       |
|-------------------------|------------------------------------------------------------------------------------------------------------------------------------------|
| Speed                   | Up to 20 WPM                                                                                                                             |
| Accuracy                | Up to 0.4%                                                                                                                               |
| Weight Range            | 2 oz to 5 lb (0.057 kg to 2.268 kg)<br>Weight range is dependent on product's bulk density. Free product testing recommended.            |
| Scale                   | Analog Touchpad                                                                                                                          |
| Construction            | 11 Gauge, 1.5 in x 1.5 in 304 S/S Tubular Support Frame, 304 S/S Contact Points,<br>Table Top Mount, Conical Hopper Design               |
| Electrical Requirements | 120 Volt, 5 amp                                                                                                                          |
| Compressed Air          | 90 PSI / 1 CFM                                                                                                                           |
| Standard Features       | Adjustable Flow Boot, Dual Set-Point, Bulk Accumulation Feature for weights over 5 lbs,<br>Tool-less Disassembly for Clean-up, Auto-Zero |