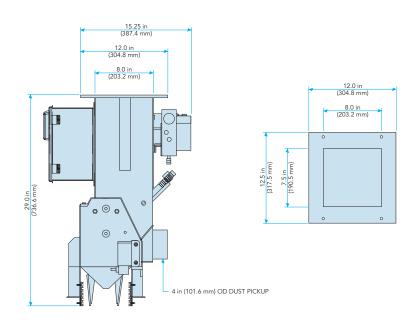

## Innovative Compact Electronic Scale with Self-Correcting Precision

- 20 lb to 125 lb
- Granulars
- Bulk and Dribble Flow Gate
- Compact Design
- Up to 840 weighments per hour

| Dimensions              | 29.00 in x 12.50 in x 15.25 in (736.5 mm x 317.5 mm x 387.4 mm)                 |
|-------------------------|---------------------------------------------------------------------------------|
| Speed                   | Up to 840 weighments per hour                                                   |
| Accuracy                | Up to 0.4%                                                                      |
| Weight Range            | 20 lb to 125 lb (9.07 kg to 56.70 kg)                                           |
| Scale                   | Digital                                                                         |
| Enclosure               | NEMA 12                                                                         |
| Construction            | Carbon Steel Blasted and Painted                                                |
| Electrical Requirements | 110 Volt, single phase                                                          |
| Air Requirements        | 90 PSI (6.21 BAR), 5 SCFM                                                       |
| Flow System             | Baffled Materials Flow System with bulk and dribble flow gate (consistent flow) |
| Weight Readout          | Scale set to gross or net readouts                                              |
| Controls                | Conveniently placed for single operator use                                     |
| Precision               | Each weighment is checked and subsequent weighments are corrected automatically |
| Popular Options         | Stainless Steel Construction, No bag / No Dump Switch, Small Bag Adapter        |
|                         |                                                                                 |