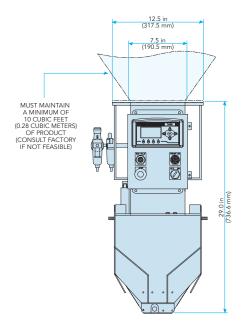

## Innovative Compact Electronic Scale with Self-Correcting Precision

- 20 lb to 125 lb
- Granulars
- Bulk and Dribble Flow Gate
- Compact Design
- Up to 840 weighments per hour

| Dimensions              | 29.00 in x 12.50 in x 15.25 in (736.5 mm x 317.5 mm x 387.4 mm)                 |
|-------------------------|---------------------------------------------------------------------------------|
| Speed                   | Up to 840 weighments per hour                                                   |
| Accuracy                | Up to 0.4%                                                                      |
| Weight Range            | 20 lb to 125 lb (9.07 kg to 56.70 kg)                                           |
| Scale                   | Digital                                                                         |
| Enclosure               | NEMA 12                                                                         |
| Construction            | Carbon Steel Blasted and Painted                                                |
| Electrical Requirements | 110 Volt, single phase                                                          |
| Air Requirements        | 90 PSI (6.21 BAR), 5 SCFM                                                       |
| Flow System             | Baffled Materials Flow System with bulk and dribble flow gate (consistent flow) |
| Weight Readout          | Scale set to gross or net readouts                                              |
| Controls                | Conveniently placed for single operator use                                     |
| Precision               | Each weighment is checked and subsequent weighments are corrected automatically |
| Popular Options         | Stainless Steel Construction, No bag / No Dump Switch, Small Bag Adapter        |
|                         |                                                                                 |